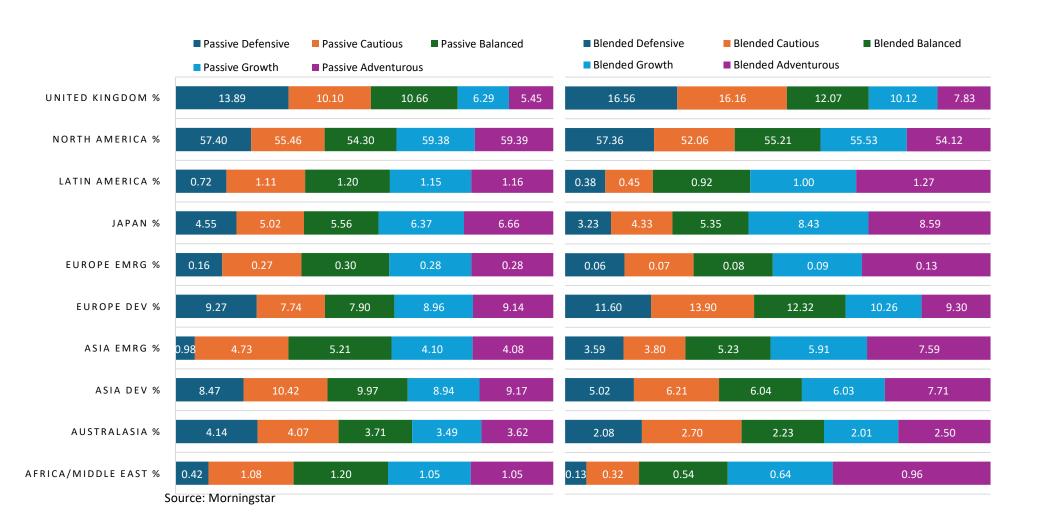

sh                   | 14%       | 4%       | 2%       | 2%     | 2%          |

| Passive                | Defensive | Cautious | Balanced | Growth | Adventurous |
|------------------------|-----------|----------|----------|--------|-------------|
| Fixed interest         | 61%       | 49%      | 34%      | 17%    | 0%          |
| Absolute return        | 0%        | 0%       | 0%       | 0%     | 0%          |
| Real assets            | 0%        | 0%       | 0%       | 0%     | 0%          |
| UK equities            | 3%        | 4%       | 6%       | 4%     | 4%          |
| International equities | 19%       | 38%      | 54%      | 76%    | 94%         |
| Cash                   | 17%       | 9%       | 6%       | 3%     | 2%          |



# Geographical splits: passive and blended









# Our service offering

| Tailored   |
|------------|
| Investment |
| Solutions  |

#### Bespoke Investment Management

Dedicated
Investment
Manager
responsible for
the management
of a
bespoke
portfolio.

AMC 0.5% (+VAT) Custody = 0.25%

#### Truly bespoke portfolios, built by dedicated Investment Managers around the client to suit their unique requirements

- Can hold direct equities and collectives
- Access via LGT Wealth Management custody
- Minimum ~£250k

#### **Core Investment Solutions**

#### **MPS MPS** blended and Tailored portfolios passive. Each range designed uniquely for your firm, in suiting the defensive partnership with to the adventurous LGT Wealth investor. The active Management. range offers an income strategy. AMC **AMC** 0.25% via third party Balanced - 0.20%