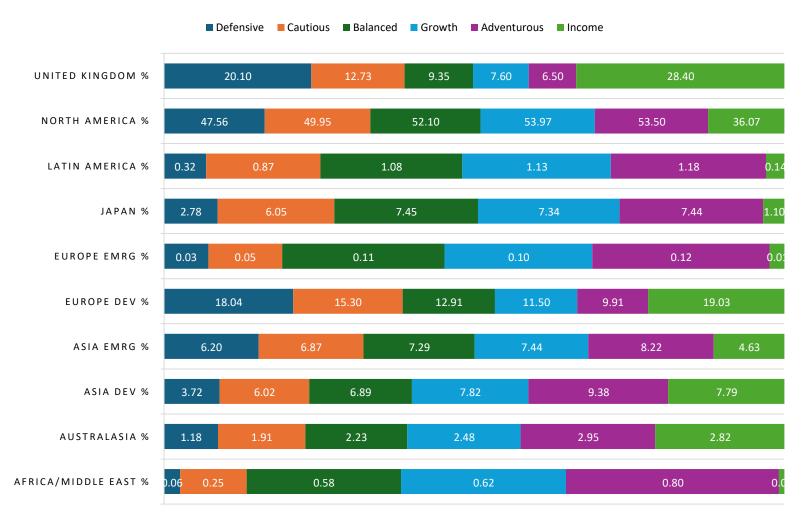

cation: Active**

| Blended                | Defensive | Cautious | Balanced | Growth | Adventurous | Income |
|------------------------|-----------|----------|----------|--------|-------------|--------|
| Fixed interest         | 52%       | 41%      | 27%      | 11%    | 0%          | 37%    |
| Absolute return        | 16%       | 14%      | 7%       | 2%     | 0%          | 2%     |
| Real assets            | 0%        | 0%       | 3%       | 3%     | 3%          | 0%     |
| <b>UK</b> equities     | 2%        | 2%       | 2%       | 2%     | 2%          | 13%    |
| International equities | 18%       | 39%      | 59%      | 80%    | 93%         | 46%    |
| Cash                   | 12%       | 4%       | 2%       | 2%     | 2%          | 2%     |



# **Geographical splits: Active**





# Asset allocation: passive and blended

| Blended                | Defensive | Cautious | Balanced | Growth | Adventurous |
|------------------------|-----------|----------|----------|--------|-------------|
| Fixed interest         | 50%       | 41%      | 24%      | 12%    | 0%          |
| Absolute return        | 16%       | 14%      | 11%      | 3%     | 0%          |
| Real assets            | 0%        | 0%       | 2%       | 2%     | 3%          |
| UK equities            | 2%        | 3%       | 3%       | 4%     | 4%          |
| International equities | 18%       | 38%      | 58%      | 77%    | 91%         |
| Cash                   | 14%       | 4%       | 2%       | 2%     | 2%          |

| Passive                | Defensive | Cautious | Balanced | Growth | Adventurous