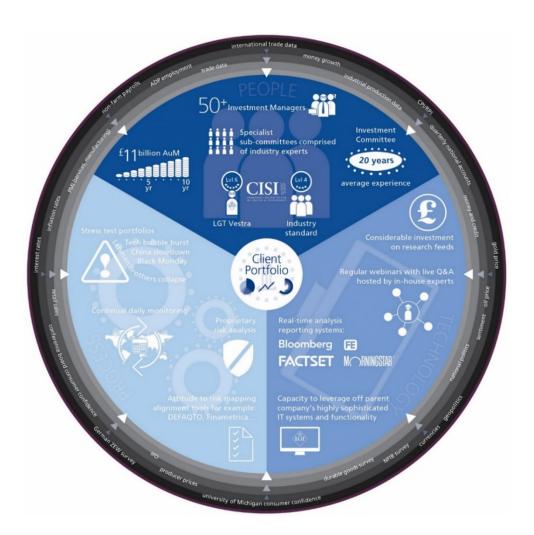

## Risk and research

#### **PEOPLE**

We have an average of 20 years' experience in our Investment Committee and special sub-committees comprise industry experts

#### **PROCESS**

A robust process and a range of tools are used to monitor and analyse risk

#### **TECHNOLOGY**

Research feeds and real-time analysis reporting systems are tools used to manage portfolios