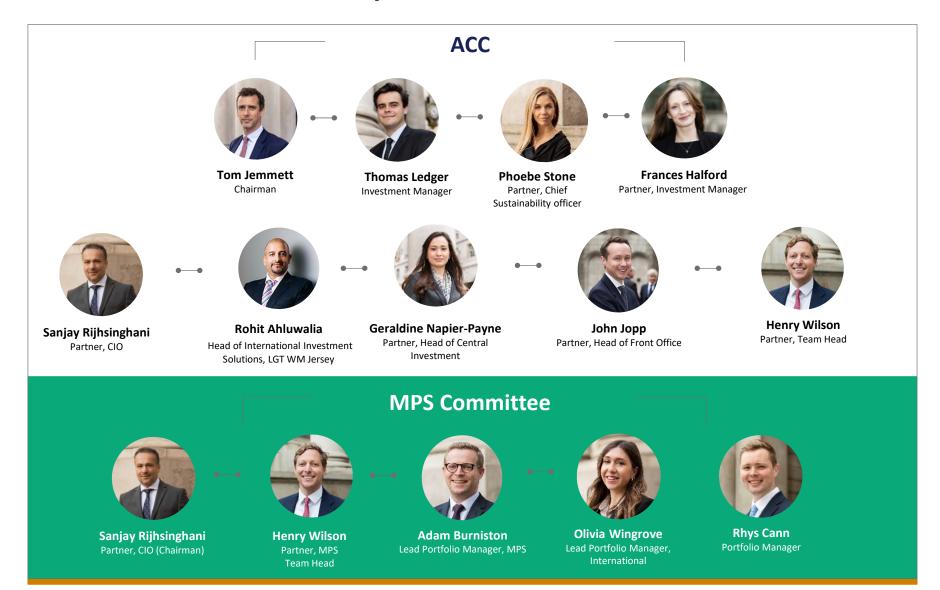

# **Investment Committee: setting the house view**

- Our Investment Committee meets monthly and sets the top down asset allocation for client portfolios
- The Committee utilises third party think-tank research data sources to inform the house view

# **Voting members of the Investment Committee**

Manager

Partner, MPS

Team Head

**Investment Officer** 

# **Investment committees: implementation**