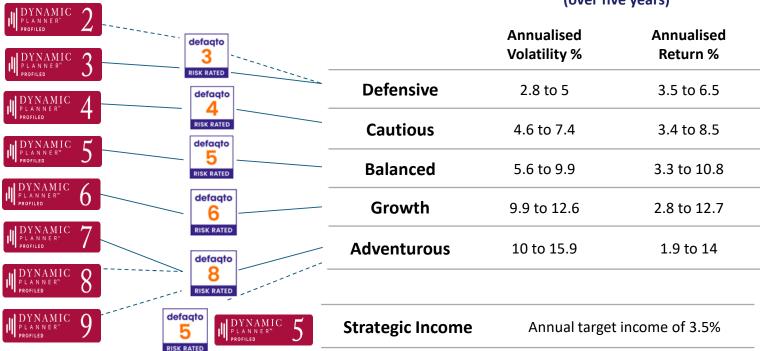

# Target\* (over five years)

<sup>\*</sup>Where targets are given, these are for indication purposes only; the actual figures achieved could be more or less than the ranges given.

Investors should be aware that past performance is not an indication of future performance, the value of investments and the income derived from them may fluctuate and you may not receive back the amount you originally invested.