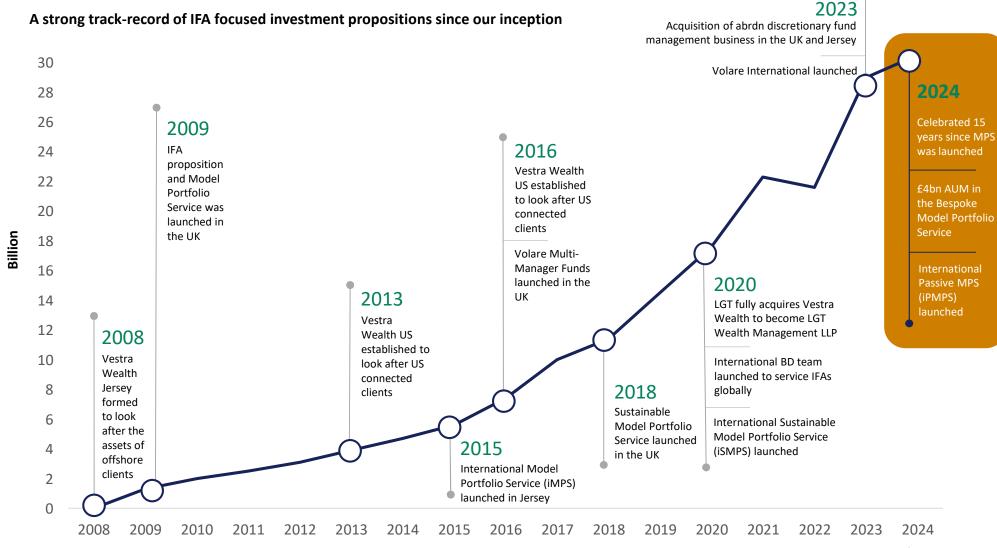

# LGT Wealth Management UK LLP Model Portfolio Service (MPS)









# **An introduction to LGT Wealth Management**

The world's largest private bank and asset manager owned by a single family



As at 30<sup>th</sup> September 2024



"We are committed to providing the highest level of service to financial advisers and their clients, globally."

Henry Wilson, Partner and MPS Team Head LGT Wealth Management



# Growth, whilst retaining our entrepreneurial culture and ethos









# **Our unique FVT framework**



/



# Core / satellite





# **Our investment process**

A fully comprehensive offering for the international adviser marketplace, aimed at building true partnerships





# **Investment Committee: setting the house view**

- Our Investment Committee meets monthly and sets the top down asset allocation for client portfolios
- The Committee utilises third party think-tank research data sources to inform the house view









# **Voting members of the Investment Committee**



Manager

Partner, MPS

Team Head

**Investment Officer** 



## Risk and research



#### **PEOPLE**

We have an average of 20 years' experience in our Investment Committee and special sub-committees comprise industry experts



#### **PROCESS**

A robust process and a rang