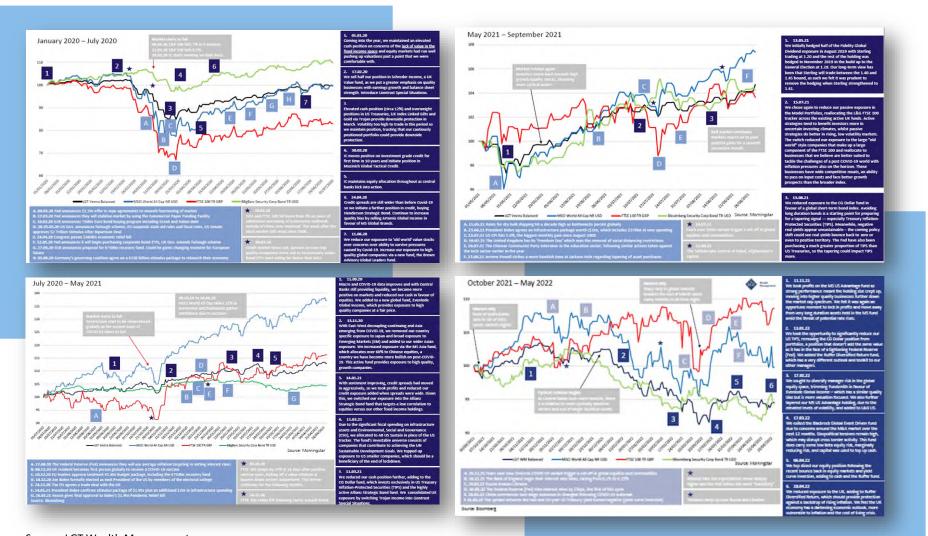

# Analysis of market response to crises (2020 – 2023)

A timeline of market events from January 2020 and explanation of how the Model Portfolios navigated the turbulence

Source: LGT Wealth Management