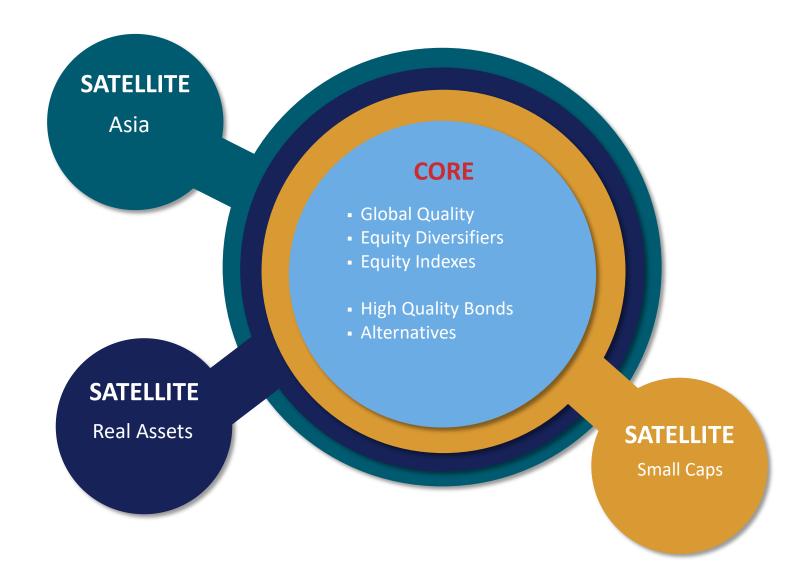

# LGT Wealth Management UK LLP Model Portfolio Service (MPS)









# **An introduction to LGT Wealth Management**

The world's largest private bank and asset manager owned by a single family



As at 30<sup>th</sup> September 2024



"We are committed to providing the highest level of service to financial advisers and their clients, globally."

Henry Wilson, Partner and MPS Team Head LGT Wealth Management



# Growth, whilst retaining our entrepreneurial culture and ethos









# **Our unique FVT framework**



/



# Core / satellite





# **Our investment process**

A fully comprehensive offering for the international adviser marketplace, aimed at building true partnerships





# **Investment Committee: setting the house view**

- Our Investment Committee meets monthly and sets the top down asset allocation for client portfolios
- The Committee utilises third party think-tank research data sources to inform the house view









# **Voting members of the Investment Committee**



Manager

Partner, MPS

Team Head

**Investment Officer** 



## Risk and research



#### **PEOPLE**

We have an average of 20 years' experience in our Investment Committee and special sub-committees comprise industry experts



#### **PROCESS**

A robust process and a range of tools are used to monitor and analyse risk



#### **TECHNOLOG