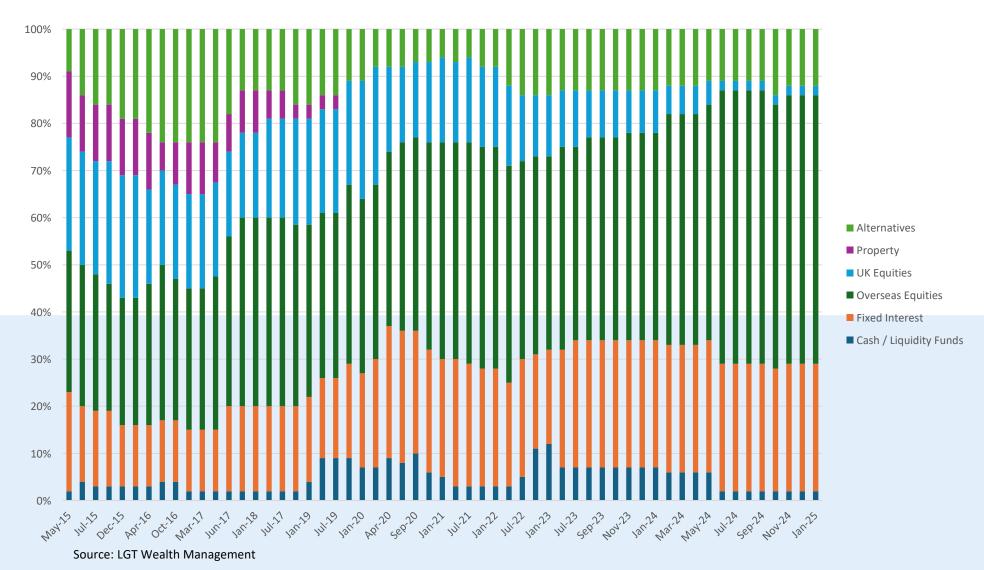

- Our Investment Committee meets monthly and sets the top down asset allocation for client portfolios
- The Committee utilises third party think-tank research data sources to inform the house view









# **Voting members of the Investment Committee**



Manager

Partner, MPS

Team Head

**Investment Officer** 



## Risk and research



#### **PEOPLE**

We have an average of 20 years' experience in our Investment Committee and special sub-committees comprise industry experts



#### **PROCESS**

A robust process and a range of tools are used to monitor and analyse risk



#### **TECHNOLOGY**

Research feeds and real-time analysis reporting systems are tools used to manage portfolios





# **Investment committees: implementation**





# MPS Active Balanced asset allocation over time





# The importance of multi-asset investing

| Best  |                             | US Equity<br>6.9            | US Equity<br>33.4           | Asia<br>29.5               | Gold<br>4.7                 | US Equity<br>26.6           | Asia<br>21.2                | Commod-<br>ities<br>28.2   | Commod-<br>ities<br>30.8    | US Equity<br>19.9           | Gold<br>28.7                | Best  | US Equity<br>15.5      | Cash<br>0.5             |
|-------|-----------------------------|-----------------------------|-----------------------------|----------------------------|-----------------------------|-----------------------------|-----------------------------|----------------------------|-----------------------------|-----------------------------|-----------------------------|-------|-----------