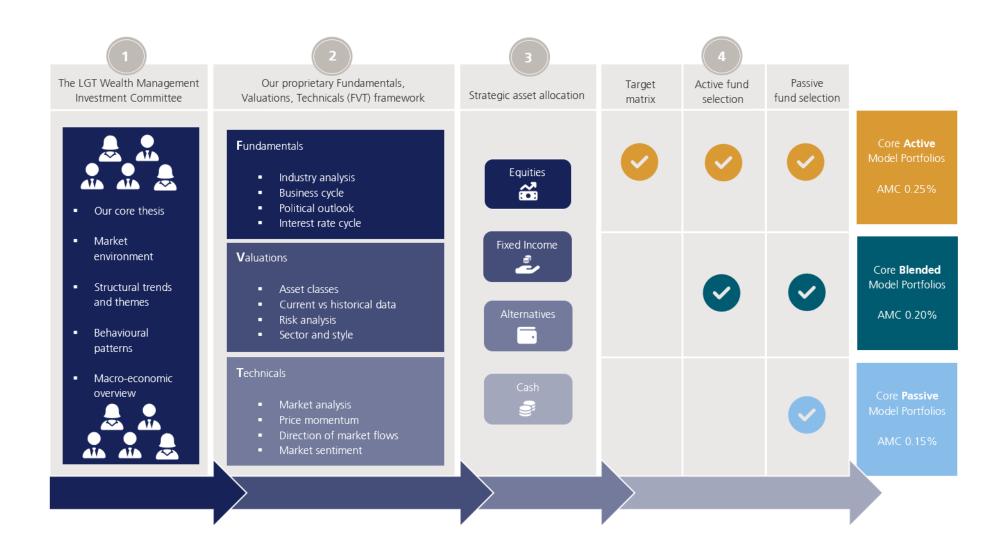

# **Our investment process**

A fully comprehensive offering for the international adviser marketplace, aimed at building true partnerships

# **Investment Committee: setting the house view**

- Our Investment Committee meets monthly and sets the top down asset allocation for client portfolios
- The Committee utilises third party think-tank research data sources to inform the house view

# **Our unique FVT framework**

/

# Core / satellite