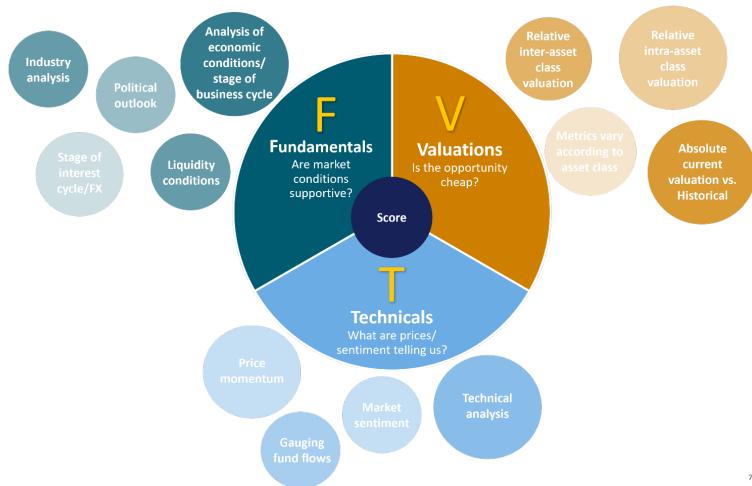

# LGT Wealth Management UK LLP Model Portfolio Service (MPS)









# **An introduction to LGT Wealth Management**

The world's largest private bank and asset manager owned by a single family



As at 30<sup>th</sup> September 2024



"We are committed to providing the highest level of service to financial advisers and their clients, globally."

Henry Wilson, Partner and MPS Team Head LGT Wealth Management



# Growth, whilst retaining our entrepreneurial culture and ethos









# **Our unique FVT framework**



/



# Core / satellite





# **Our investment process**

A fully comprehensive offering for the international adviser marketplace, aimed at building true partnerships





# **Investment Committee: setting the house view**

- Our Investment Committee meets monthly and sets the top down asset allocation for client portfolios
- The Committee utilises third party think-tank research data sources to inform the house view









# **Voting members of the Investment Committee**



Manager

Partner, MPS

Team Head

**Investment Officer** 



## Risk and research



#### **PEOPLE**

We have an average of 20 years' experience in our Investment Committee and special sub-committees comprise industry experts



#### **PROCESS**

A robust process and a range of tools are used to monitor and analy