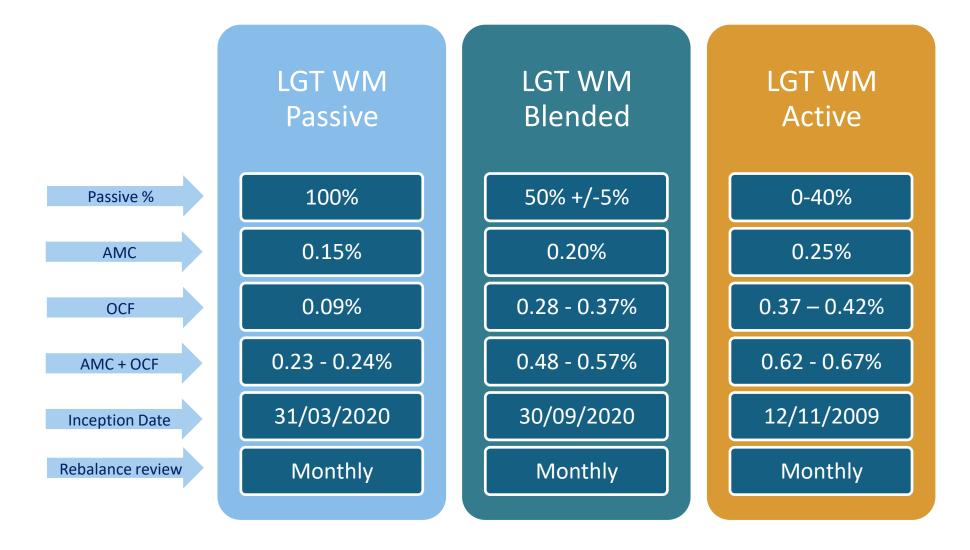

#### **Costs**

| Platform cost            | Platform dependent |
|--------------------------|--------------------|
| Ongoing adviser fee      | Adviser dependent  |
| LGT WM custody fee       | 0.25%              |
| Model Portfolio Service  | 0.25% AMC          |
| Volare Multi-Asset Funds | 0.35% AMC          |

#### We manage investments on a range of platforms including:

| Costs               |                    |                                                                                |
|---------------------|--------------------|--------------------------------------------------------------------------------|
| Platform cost       | Platform dependent |                                                                                |
| Ongoing adviser fee | Adviser dependent  | Other fees payable by the client: adviser fee, platform fee, tax wrapper       |
| LGT WM custody fee  | 0.25%              | fee (if applicable), underlying fund charges.                                  |
| MPS Blended         | 0.20% AMC          | Offshore model portfolio service also                                          |
| MPS Passive         | 0.15% AMC          | available, speak to your Business  Development Director for more  information. |